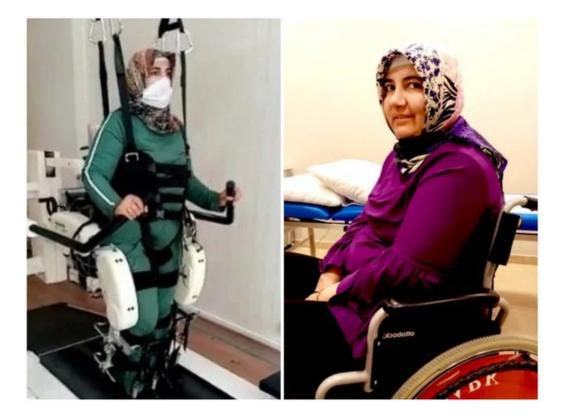

#### Şerife Sulukan

Physics teacher Şerife Sulukan, with an 89% disability and paralyzed, is currently fighting for her life within the confines of Menemen Prison. Despite her severe physical limitations and other ailments, she finds herself in this dire predicament simply because she enrolled her child in a school that was subsequently closed down. Such a trivial act should never warrant such harsh punishment. In the confines of Menemen R Type Prison, Şerife lies confined to her bed, paralyzed and in a precarious state. Adding to her already dire situation, she has undergone heart valve surgery, further exacerbating her fragile health condition. Despite her deteriorating health, her pleas for a postponement of her sentence have been consistently rejected for the past 9 months. Since her incarceration on May 3, 2022, her health has steadily declined, reaching a point where she can no longer recognize anyone due to the psychological drugs she is prescribed.

Despite being issued a "permanent illness" report, Şerife remains unjustly imprisoned, her cries for compassion and release falling on deaf ears. Her plight is a stark reminder of the injustices prevalent within the Turkish penal system, where individuals are subjected to harsh punishment for minor infractions. As Şerife's health continues to deteriorate, urgent action is needed to ensure that she receives the necessary medical care and compassionate consideration she deserves. Anything less would constitute a grave injustice and a failure to uphold the basic principles of human dignity and compassion.<sup>1</sup>